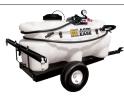

### TRAILER SPRAYER

- 15 gallon capacity w/ 12v, 2.2gpm pump
- 2 nozzle fixed boom w/ 6' coverage
- Powder coated frame with 10" pneumatic tires
- Spray wand with 15' hose

PART#

90.800.150

| COMPANY NAME | PO#     | DATE |  |
|--------------|---------|------|--|
| CONTACT      | PHONE # |      |  |