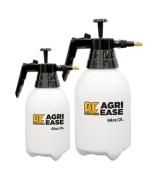

# HANDHELD SPRAYERS

STARTING AT:

- Brass conical spray tip
- Handle action piston pump
- Large mouth for open filling

| PART#      | CAPACITY |  |
|------------|----------|--|
| 90.704.001 | 1 LITER  |  |
| 90.704.002 | 2 LITER  |  |