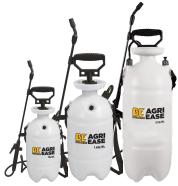

# HANDHELD SPRAYERS

STARTING AT:

- · Single conical spray tip
- Includes spot spray wand
- Adjustable carry straps & air valve included

| PART#      | CAPACITY |
|------------|----------|
| 90.704.004 | 4 LITER  |
| 90.704.006 | 6 LITER  |
| 90 704 008 | 8 LITER  |