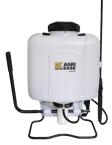

### **BACKPACK SPRAYER**

- Extra wide padded shoulder straps
- RH/LH lever action piston pump
- 4 different spray pattern tips included

| PART#      | CAPACITY |  |  |
|------------|----------|--|--|
| 90.704.016 | 16 LITER |  |  |