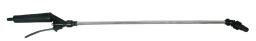

# **TELESCOPING LOW PRESSURE GUN**

- 24"-40" telescoping low pressure spray wand
- Fits 3/8" hose with chromed aluminum lance
- Filter located in handle

PART#

U45050005