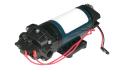

## DEMAND PUMP DELAVAN

- 12v Delavan demand pump w/ 3/8" FNPT ports
- Priming capabilities to 14'
- 2.1 GPM max flow, 60psi max pressure

PART#

90.780.230