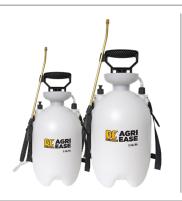

## **DELUXE HANDHELD SPRAYERS**

STARTING AT:

- Chemical resistant Viton seals
- Brass lance
- Adjustable carry straps& air valve included

| PART#      | CAPACITY |
|------------|----------|
| 90.703.008 | 8 LITER  |
| 90.703.012 | 12 LITER |