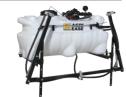

# ATV SPRAYER

- 25 gallon capacity w/ 12v, 2.2 GPM pump
- 3 nozzle folding boom w/ 10' coverage
- Spray wand with 15' hose

PART#

90.713.250