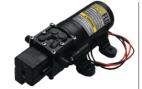

# DEMAND PUMP BE AG & IND

- 12v demand pump w/ 3/8" hose barbs
- Priming capabilities to 4'
- 1.0 GPM max flow, 40psi max pressure

PART#

90.220.202